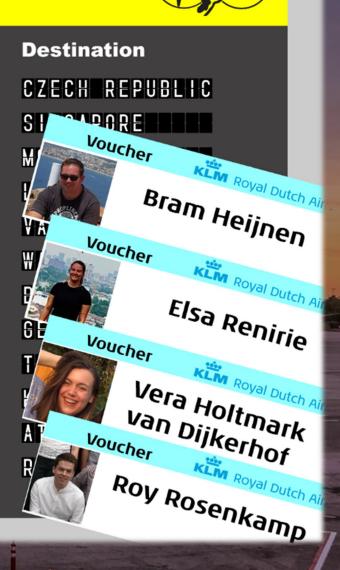

# COVID-19

- Travelling by private bus
- We monitor the COVID-19 situation
- Corona passport
- Rapid tests
- Good cancellation terms
- Contact with the embassy