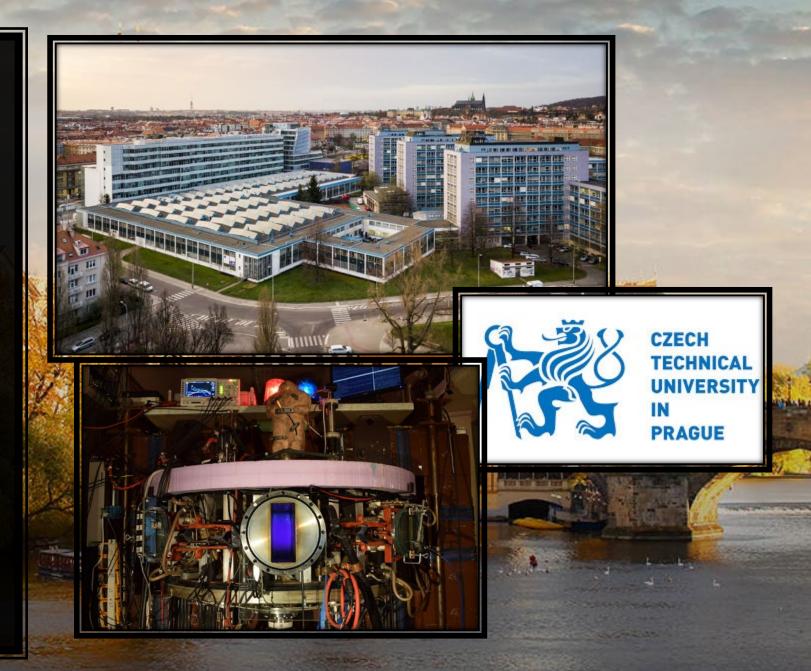

# Meet the committee:

- City tour (walking)
- Czech Academy of Sciences (CAS) – Department of Photonics
- Czech Technical University (CTU) – Visit the Tokamak
- Bohemian Paradise
- Charles University Department of condensed matter physics
- ELI beamlines
- HiLASE

- City tour (walking)
- Czech Academy of Sciences (CAS) – Department of Photonics
- Czech Technical University (CTU) – Visit the Tokamak
- Bohemian Paradise
- Charles University Department of condensed matter physics
- ELI beamlines
- HiLASE

- City tour (walking)
- Czech Academy of Sciences (CAS) – Department of Photonics
- Czech Technical University
   (CTU) Visit the Tokamak
- Bohemian Paradise
- Charles University Department of condensed matter physics
- ELI beamlines
- HiLASE