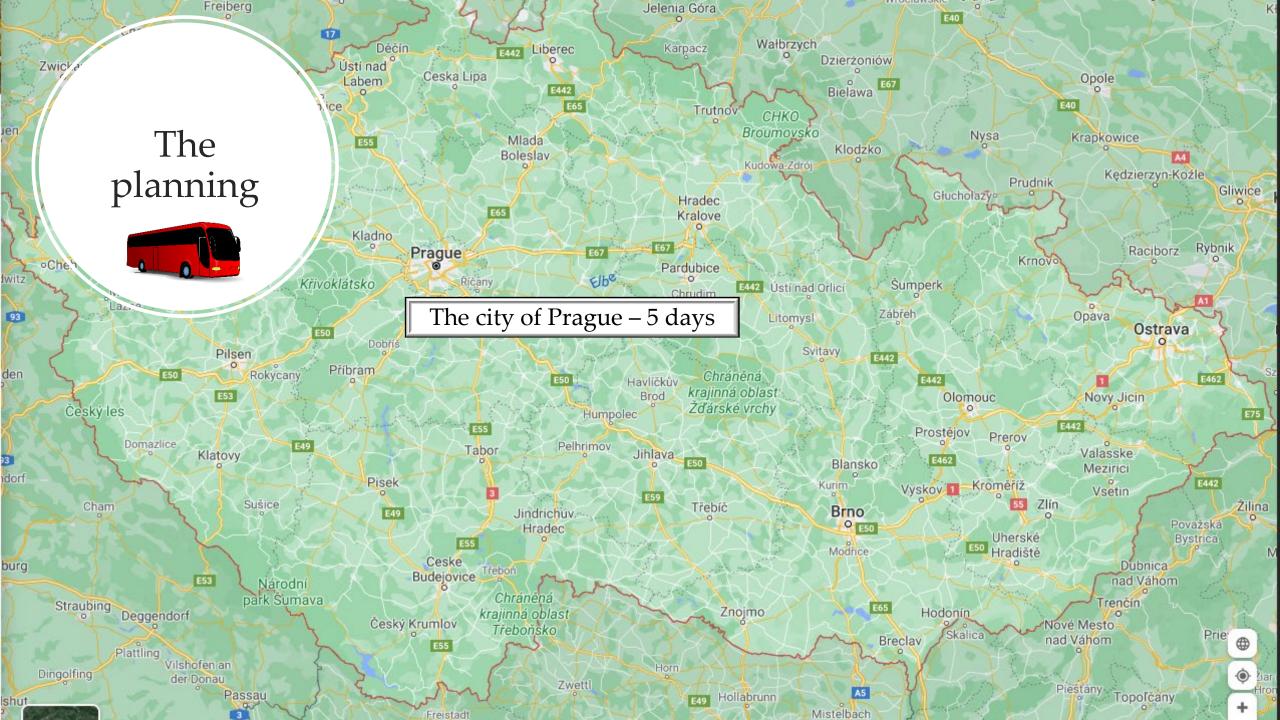

# Summary

- The planning is on the right
- The costs are € 750,-
- The subscriptions open after this information session: 01/04/2021 until 15/04/2021
- A deposit of € 75,- needs to be payed upon subscribing
- Monday 12/07/2021 until Saturday 24/07/2021 in the summer holiday

| Number 🛛 | Day 🔹     | Date 👻     | Activity                                                 |
|----------|-----------|------------|----------------------------------------------------------|
| 1        | Monday    | 12/07/2021 | Travel to Prague                                         |
| 2        | Tuesday   | 13/07/2021 | Free Time                                                |
|          |           |            | City Tour through Prague                                 |
| 3        | Wednesday | 14/07/2021 | CAS - Department of Photonics                            |
|          |           |            | CTU - Tokamak                                            |
| 4        | Thursday  | 15/07/2021 | Bohemian Paradise                                        |
|          |           |            | Valdstejn Castle                                         |
|          |           |            | Toren Zamek Hruba Skala                                  |
| 5        | Friday    | 16/07/2021 | Charles University - Department Condensed Matter Physics |
|          |           |            | Hilase                                                   |
|          |           |            | ELI beamlines                                            |
|          |           |            | Bar tour                                                 |
| 6        | Saturday  | 17/07/2021 | Free Time                                                |
| 7        | Sunday    | 18/07/2021 | Kutna Hora                                               |
|          |           |            | Travel to Brno                                           |
| 8        | Monday    | 19/07/2021 | Global Change institute                                  |
|          |           |            | Centre of Research and Utilization of Renewable Energy   |
| 9        | Tuesday   | 20/07/2021 | City Tour through Brno                                   |
|          |           |            | PBS Velka Bites                                          |
| 10       | Wednesday | 21/07/2021 | Free Time                                                |
|          |           |            | Travel to Pilsen                                         |
| 11       | Thursday  | 22/07/2021 | Panasonic                                                |
|          |           |            | Free Time                                                |
| 12       | Friday    | 23/07/2021 | Plzenské Pivovary                                        |
|          |           |            | Free Time                                                |
| 13       | Saturday  | 24/07/2021 | Travel to Eindhoven                                      |