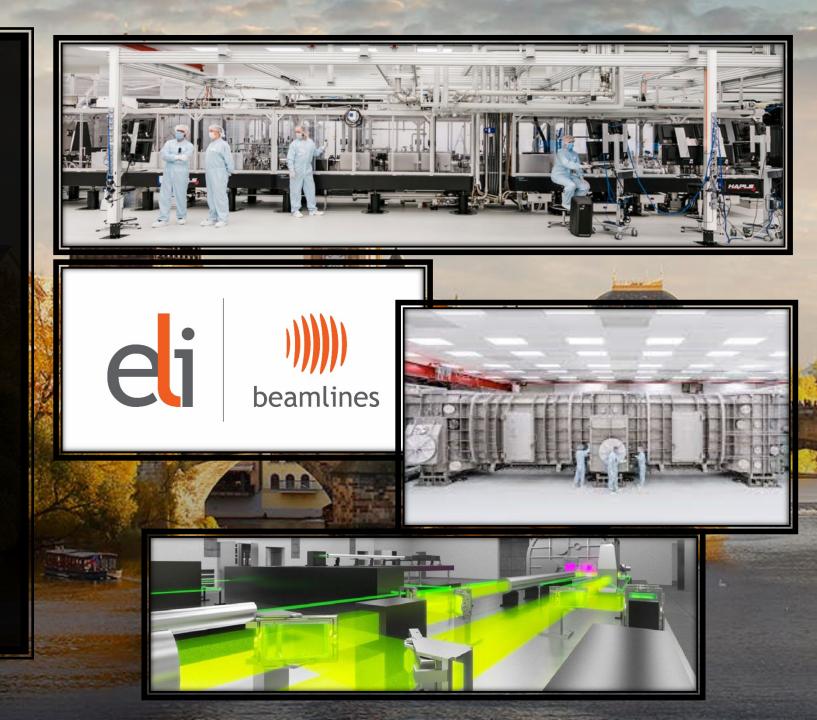

# Meet the committee:

- City tour (walking)
- Czech Academy of Sciences (CAS) – Department of Photonics
- Czech Technical University (CTU) – Visit the Tokamak
- Bohemian Paradise
- Charles University Department of condensed matter physics
- ELI beamlines
- HiLASE

- City tour (walking)
- Czech Academy of Sciences (CAS) – Department of Photonics
- Czech Technical University (CTU) – Visit the Tokamak
- Bohemian Paradise
- Charles University Department of condensed matter physics
- ELI beamlines
- HiLASE

- City tour (walking)
- Czech Academy of Sciences (CAS) – Department of Photonics
- Czech Technical University
   (CTU) Visit the Tokamak
- Bohemian Paradise
- Charles University Department of condensed matter physics
- ELI beamlines
- HiLASE