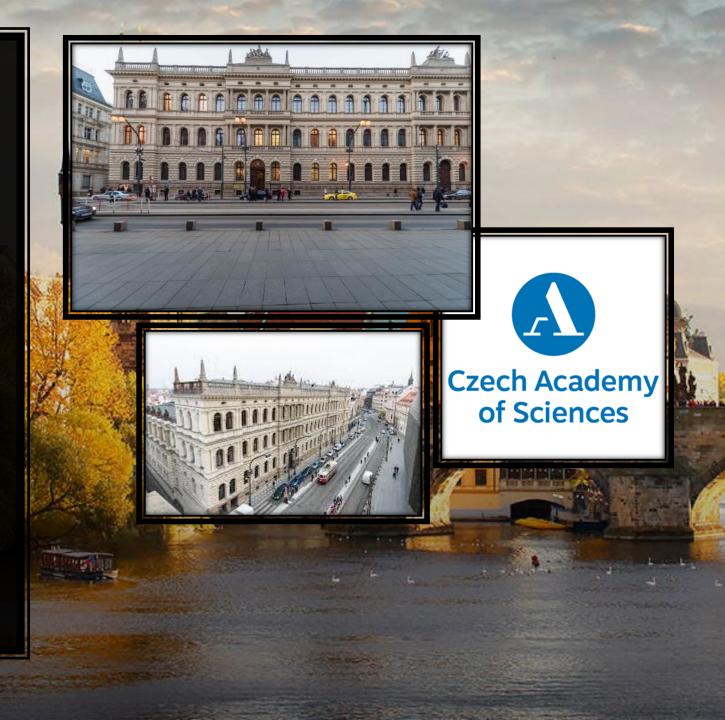

# Meet the committee:

- City tour (walking)
- Czech Academy of Sciences (CAS) – Department of Photonics
- Czech Technical University (CTU) – Visit the Tokamak
- Bohemian Paradise
- Charles University Department of condensed matter physics
- ELI beamlines
- HiLASE

- City tour (walking)
- Czech Academy of Sciences (CAS) – Department of Photonics
- Czech Technical University (CTU) – Visit the Tokamak
- Bohemian Paradise
- Charles University Department of condensed matter physics
- ELI beamlines
- HiLASE

- City tour (walking)
- Czech Academy of Sciences (CAS) – Department of Photonics
- Czech Technical University
   (CTU) Visit the Tokamak
- Bohemian Paradise
- Charles University Department of condensed matter physics
- ELI beamlines
- HiLASE