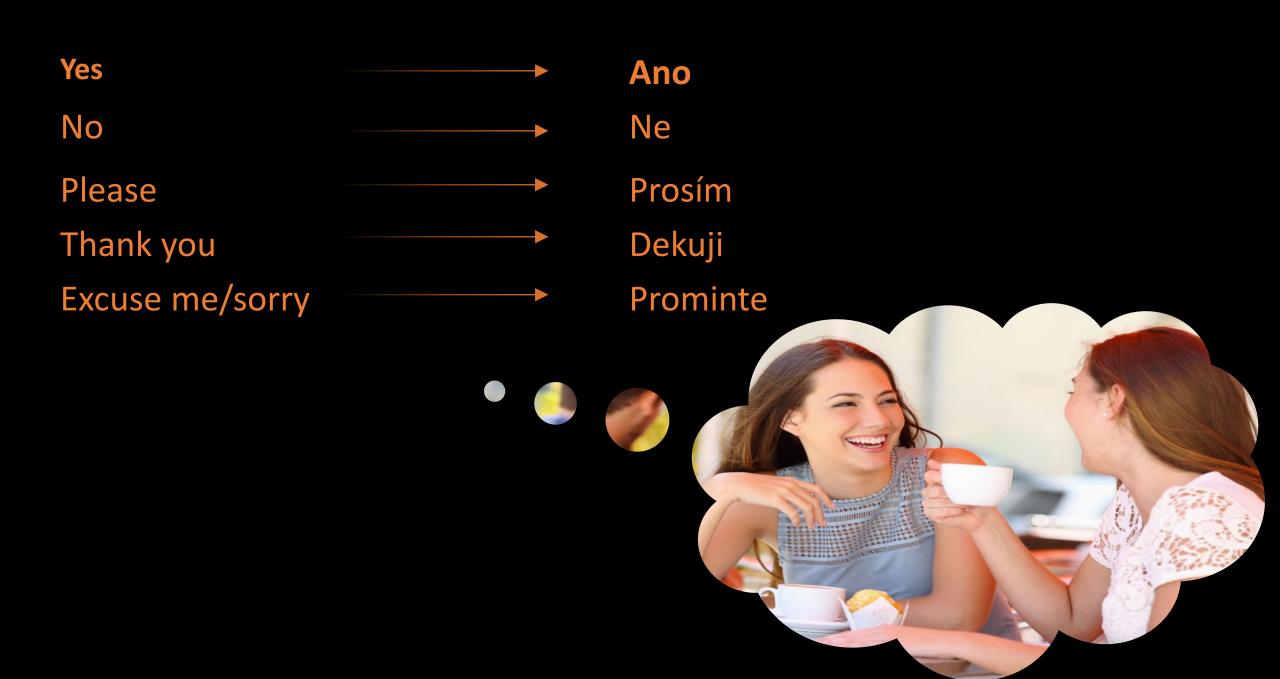

My name is Jmenuji se Where is...? Kde je...? Nerozumim I do not understand Do you speak Mluvite anglicky English Help Pomoc

#### Free?

Three/ more bier

Waiter/Waitress

The bill, please

This is expensive/ cheap

volný, uvolnit?

Tři/ více pivo

Pane vrchni/slecno

Prosim, ucet

to je drahé / levné