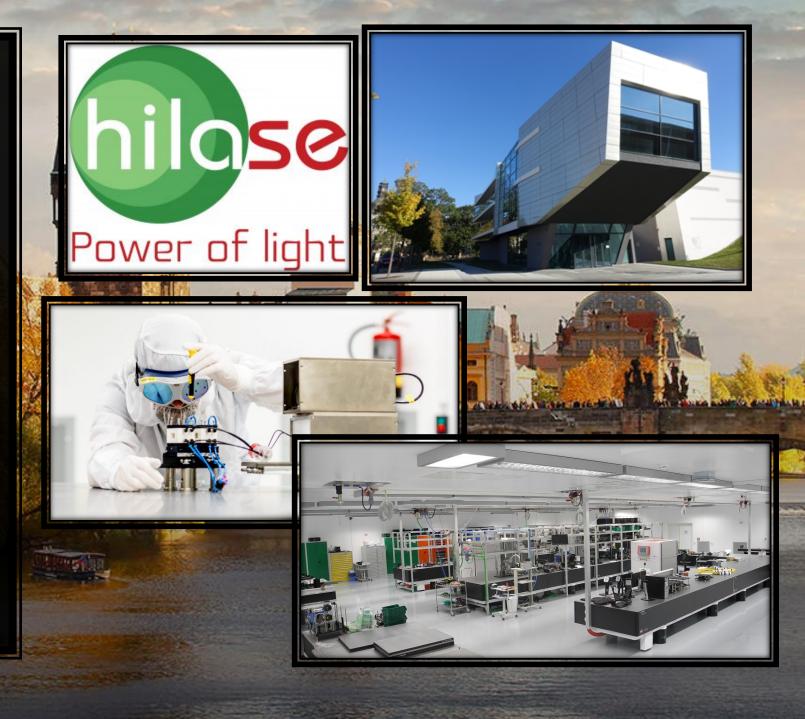

# Meet the committee:

- City tour (walking)
- Czech Academy of Sciences (CAS) – Department of Photonics
- Czech Technical University (CTU) – Visit the Tokamak
- Bohemian Paradise
- Charles University Department of condensed matter physics
- ELI beamlines
- HiLASE

- City tour (walking)
- Czech Academy of Sciences (CAS) – Department of Photonics
- Czech Technical University (CTU) – Visit the Tokamak
- Bohemian Paradise
- Charles University Department of condensed matter physics
- ELI beamlines
- HiLASE

- City tour (walking)
- Czech Academy of Sciences (CAS) – Department of Photonics
- Czech Technical University
   (CTU) Visit the Tokamak
- Bohemian Paradise
- Charles University Department of condensed matter physics
- ELI beamlines
- HiLASE